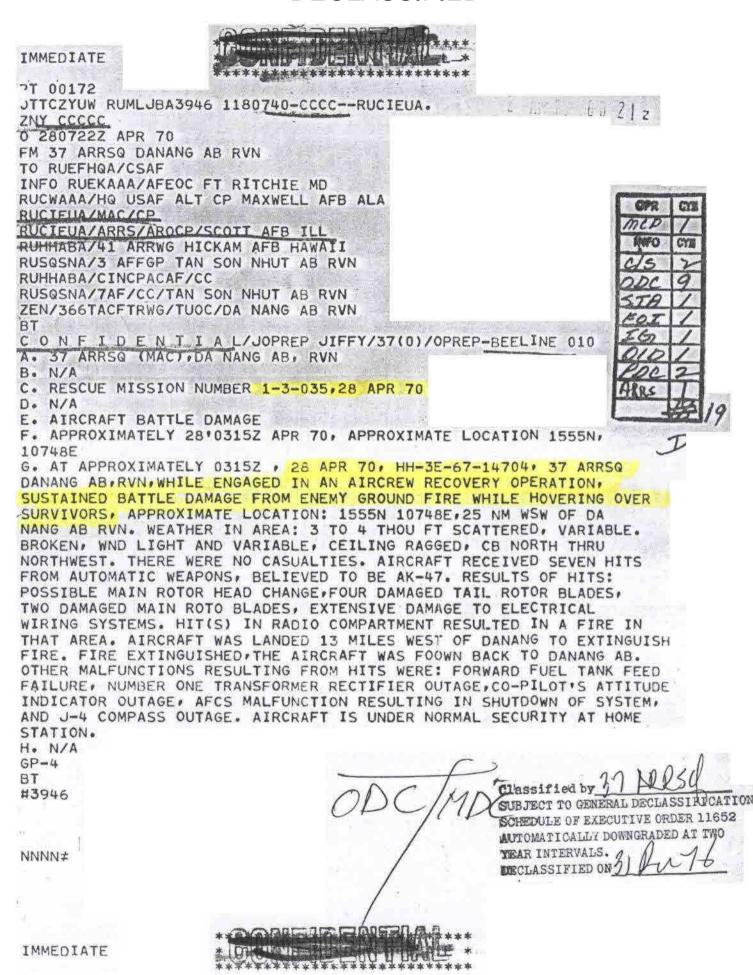

### SUMMARY OF SAR ACTIONS.

1a. (S) Jolly Green 33 and 86 were scrambled from Channel 77 at 02252. Jolly Green 33 and 86 proceeded directly to the SAR area, after climbing to 7000 ft to stay clear of weather. Weather in the area was reported at 3800 ft broken and winds calm. Jolly Green 33 and 86 were directed by Hostage Duke, the OSC, to an open area in the clouds and the crash site was spotted. The site was on the side of a steep ridgeline at approximately 2300 feet MSL. The temperature was 24°C. The area was thickly covered by trees and tall grass. There was no reported movement or enemy activity in the area. The crash was due to mechanical failure. At 0300Z Jolly Green 33 started a descent to attempt a pickup. Spads 11 and 12 were in the area but did not expend ordnance. Hostage Duke reported that survivors had burns and one possible back injury. The PJ was told to prepare himself to go down and help the survivors. At 0307Z Jolly Green 33 was in a hover over the crash site and the survivors were spotted. Because of several tall trees in the area Jolly Green 33 was forced to hover at 50 to 60 feet. The PJ was lowered to the ground on the penetrator and while he was helping the first survivor on to the penetrator Jolly Green 33 started experiencing small arms fire from our 3 o'clock position and received several hits. When the first survivor was about six feet from the door the ground fire had reached such intensity that Jolly Green 33 had to pull off. The FE pulled the survivor in the aircraft and secured him in the back of the helicopter. The survivor was in shock and was burned. He was made as comfortable as possible but no first aid was rendered. The PJ and one other survivor were still on the ground. The time at pull off was 0315Z. Jolly Green 36 joined up with Jolly Green 33 who had experienced battle damage, which had rendered the following systems inoperative: Number one transformer rectifier, the J-4 Compass, the co-pilot's attitude indicator, the automatic flight control system

An. 70-1337 att 3 OF 10 COPIES COPY 1 CONTROL # 70-37-00057 at 3 year ntervals: declassified after 18 years AP-TO-1314

and the forward tanks which would not feed the engines. At 03322 while enroute to Channel 77 an electrical fire broke out in the radio compartment and started filling the cockpit with smoke. The FE extinguished the fire and Jolly Green 33 requested 86 to assume the formation lead and make all radio communications so that Jolly Green 33 could turn off all radios to reduce the possibility of future fire in the radio compartment. Jolly Green 33 joined on the wing of Jolly Green 86 and Jolly Green 86 lead the formation back to Channel 77. When two miles out from Channel 77 Jolly Green 33 came to a hole in the clouds and made a spiraling descent through the hole. The VHF radio was turned back on and the Tower was contacted. Jolly Green 33 reported that he had battle damage and would be making a straight in approach to parallel taxiway 35. An uneventful shallow approach to a hover was made to the taxiway and a normal landing was made. Jolly Green 33 taxied back to the revetment area and the survivor was taken off of the helicopter on a stretcher and placed in the HH-43. Subsequent rotor and engine shutdown were uneventful.

3. (C) At 0307Z Jolly Green 33 commended the pick up with Spads 11 & 12 and Hostage Duke standing by to provide suppression fire power. No unfriendly forces or ground fire had been observed by the survivors or aircraft prior to Jolly Green 33 commencing its hover. At 0316Z Jolly Green 33 announced that he had one survivor aboard, that he had taken ground fire and one T.R. unit was inoperative and he had left his P.J. on the ground. Jolly Green 86 escorted Jolly Green 33 back to DaNang.